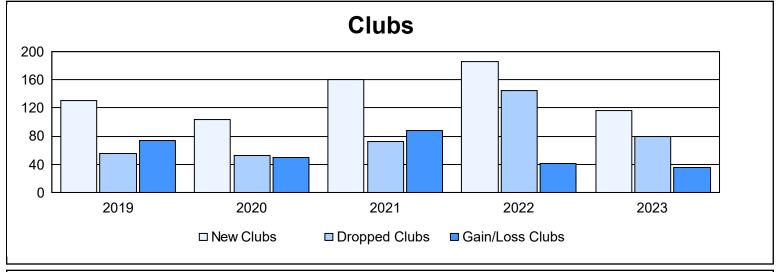

| Year      | New<br>Clubs | Dropped<br>Clubs | Gain/<br>Loss<br>Clubs | New<br>Members | Charter<br>Members | Reinstate<br>Members | Transfer<br>Members | Total<br>Member<br>Added | Total<br>Members<br>Dropped | Gain/<br>Loss<br>Members |
|-----------|--------------|------------------|------------------------|----------------|--------------------|----------------------|---------------------|--------------------------|-----------------------------|--------------------------|
| 2018-2019 | 130          | 56               | 74                     | 9,079          | 3,902              | 1,017                | 145                 | 14,143                   | 11,585                      | 2,558                    |
| 2019-2020 | 103          | 53               | 50                     | 6,674          | 2,892              | 1,223                | 309                 | 11,098                   | 18,446                      | -7,348                   |
| 2020-2021 | 160          | 72               | 88                     | 11,941         | 4,828              | 3,341                | 695                 | 20,805                   | 18,245                      | 2,560                    |
| 2021-2022 | 185          | 144              | 41                     | 9,610          | 5,629              | 2,561                | 453                 | 18,253                   | 16,910                      | 1,343                    |
| 2022-2023 | 116          | 80               | 36                     | 8,116          | 3,586              | 2,408                | 440                 | 14,550                   | 14,509                      | 41                       |
| Average   | 139          | 81               | 58                     | 9,084          | 4,167              | 2,110                | 408                 | 15,770                   | 15,939                      | -169                     |